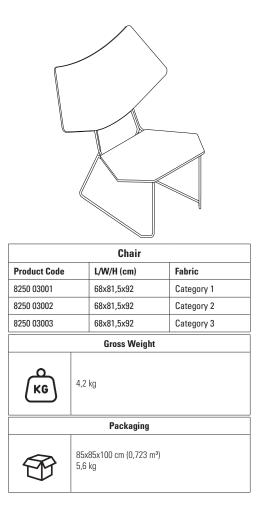

#### Colors

You can use all fabric which includes Category 1, Category 2, Category 3. Please, see Colors data sheet.

Category 1: Lucia. Category 2: Urban Plus, Gravity, Chateau Plus. Category 3: Synergy, Nexus.

#### Legs

Legs are chromed. Please, see Material data sheet.